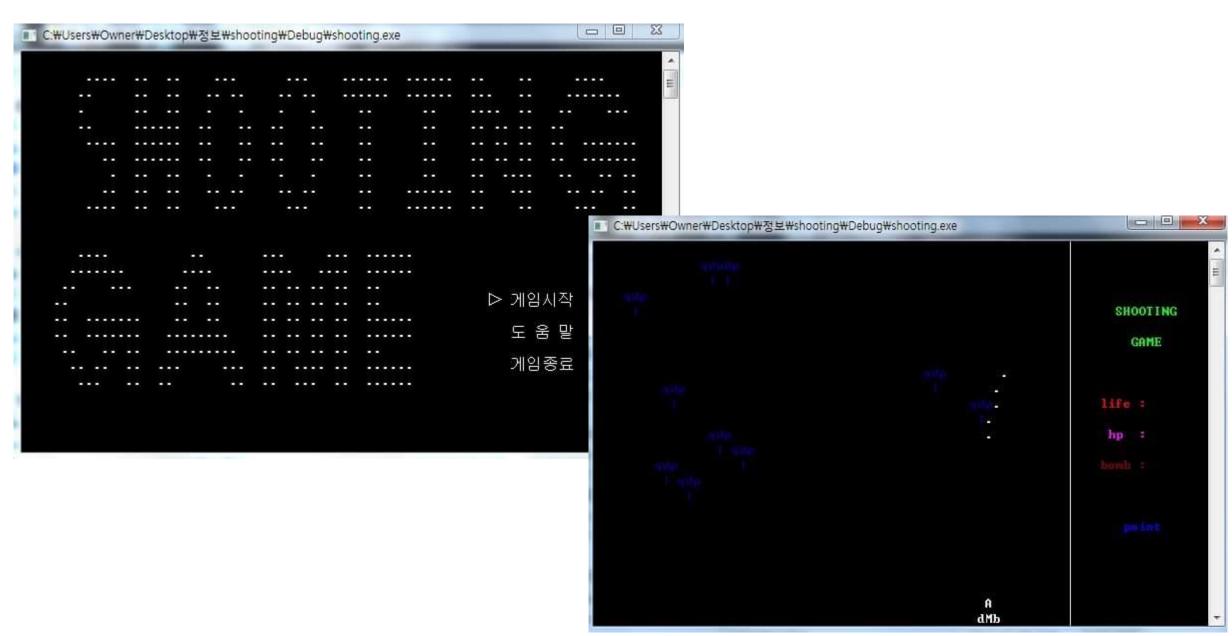

생님 도움받기
- 전국 영재반/영재교육원
- ➡ 화면확대 zoom it

#### ■ 프로그래밍기초 배우기

- · ComputerScience란? 🔼
- Light-bot 1,0(개념) 🔼
- Code.org(기초학습) 💽
- 엔트리(기초학습) 🔼
- MadeWtCode(여학생) 🔼
- micro:bit ON
- Logic Box(논리/퍼즐) 🔼
- Playbot(JavaScript) 🔼
- Untrusted(코드변경) 🔼
- HerbertOJ ON
- L 222CubeSolver(설명) 🚺
- ⊕ 시작하는 사람들을 위한...
- 국내외 관련 사이트들...
- 한국정보올림피아드(KOI)

↓ 그만좀 풀어~~~

### [128등]gs11008(권태호)

Last Login: 2021/12/25

| 나코더 우승        | 나코더 메달        | 챔피언 문제     |
|---------------|---------------|------------|
| 1호            | 2금, 5은, 9동    | 5/2852(0%) |
|               |               |            |
|               |               |            |
| 해결한 문제        | 제출한 문제        | 제출 횟수      |
| 567/2852(20%) | 611/2852(21%) | 5543회      |
|               |               |            |



높은 실력을 보인 문제들

채되어 모네 모로



6th Baekjoon Best Conference

± ⊕ :

## 제 28회 전국 고교생 수학학력경시대회 입상자 명단

※ 시상식은 별도로 진행하지 않습니다.

**≡** <3238C8B85FC0D4BBF3C0DA5FB9DFC7A... 1 / 2 | − 100% + | **☼ ♦** 

- ※ 명단 순서는 수상별 수험번호 순입니다.
- ※ 입상자의 상장 및 부상품은 재학 중인 학교로 배송됩니다.

| 수상구분 | 인원 | 수험번호    | 성명  | 생년월일     |
|------|----|---------|-----|----------|
| 대상   | 1  | 1130617 | 권태호 | 96.09.04 |
| 금상 3 |    | 1110117 |     |          |
|      | 3  | 1120239 |     |          |
|      |    | 1120300 |     |          |
| 은상 6 |    | 1120046 |     |          |
|      |    | 1120166 |     |          |
|      | 6  | 1130038 |     |          |
|      |    | 1130367 |     |          |
|      |    | 1130543 |     |          |
|      |    | 1130592 |     |          |
|      |    | 1110010 |     |          |
|      |    | 1110083 |     |